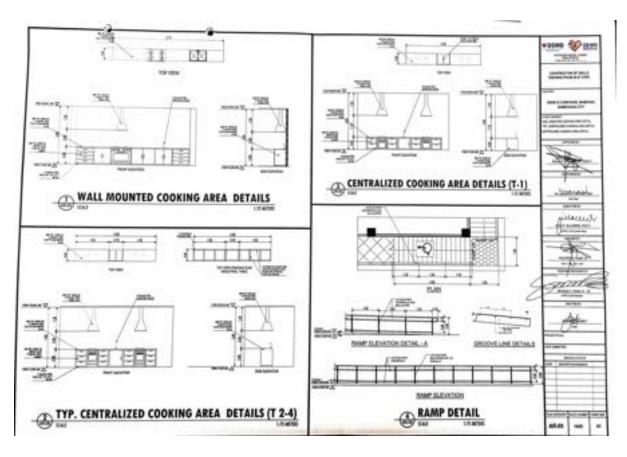

#### **TECHNICAL SPECIFICATION**

Requesting OBSU : CENTERS AND RESIDENTIAL CARE FACILITIES

TA Subject/Title : CONSTRUCTION OF SKILLS TRAINING BUILDING - PHASE III @AVRC III

Project Duration : 120 CALENDAR DAYS UPON RECEIPT OF NTP