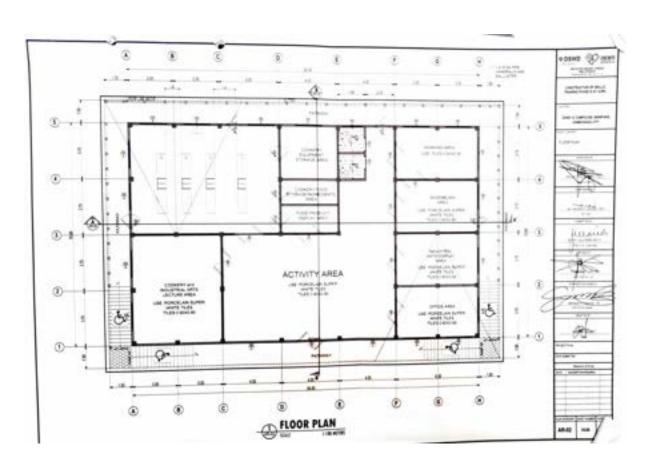

#### **TECHNICAL SPECIFICATION**

Requesting OBSU : CENTERS AND RESIDENTIAL CARE FACILITIES

TA Subject/Title : CONSTRUCTION OF SKILLS TRAINING BUILDING - PHASE III @AVRC III

Project Duration : 120 CALENDAR DAYS UPON RECEIPT OF NTP