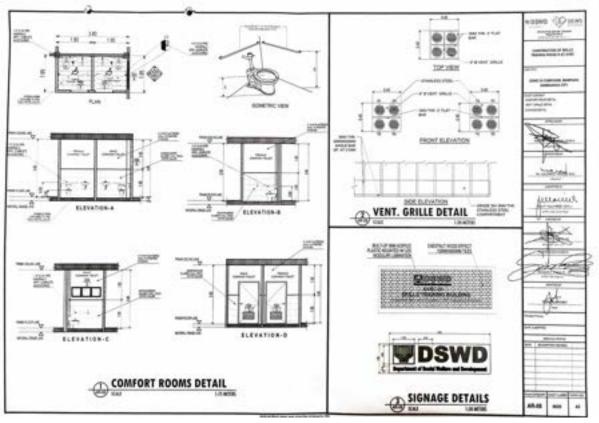

#### **TECHNICAL SPECIFICATION**

Requesting OBSU : CENTERS AND RESIDENTIAL CARE FACILITIES

TA Subject/Title : CONSTRUCTION OF SKILLS TRAINING BUILDING - PHASE III @AVRC III

Project Duration : 120 CALENDAR DAYS UPON RECEIPT OF NTP