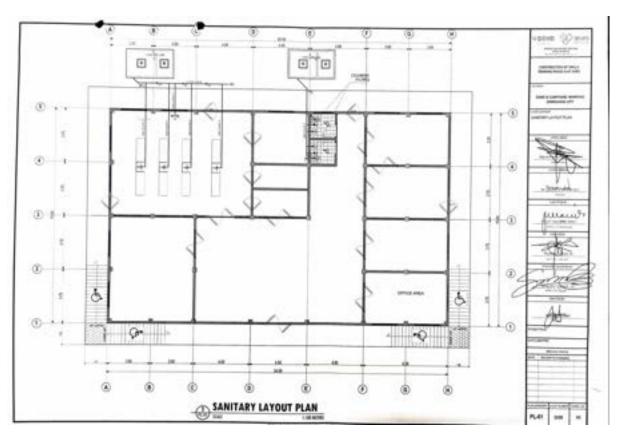

#### **TECHNICAL SPECIFICATION**

Requesting OBSU : CENTERS AND RESIDENTIAL CARE FACILITIES

TA Subject/Title : CONSTRUCTION OF SKILLS TRAINING BUILDING - PHASE III @AVRC III

Project Duration : 120 CALENDAR DAYS UPON RECEIPT OF NTP