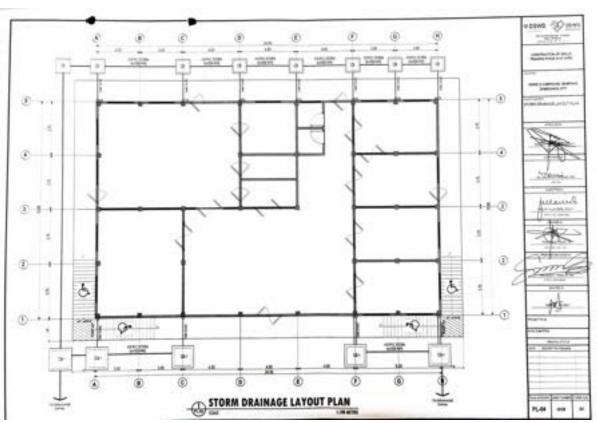

#### **TECHNICAL SPECIFICATION**

Requesting OBSU : CENTERS AND RESIDENTIAL CARE FACILITIES

TA Subject/Title : CONSTRUCTION OF SKILLS TRAINING BUILDING - PHASE III @AVRC III

Project Duration : 120 CALENDAR DAYS UPON RECEIPT OF NTP