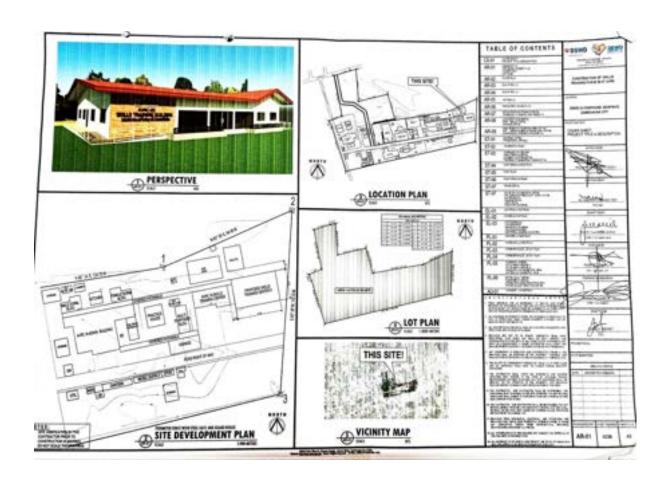

#### **TECHNICAL SPECIFICATION**

Requesting OBSU : CENTERS AND RESIDENTIAL CARE FACILITIES

TA Subject/Title : CONSTRUCTION OF SKILLS TRAINING BUILDING - PHASE III @AVRC III

Project Duration : 120 CALENDAR DAYS UPON RECEIPT OF NTP