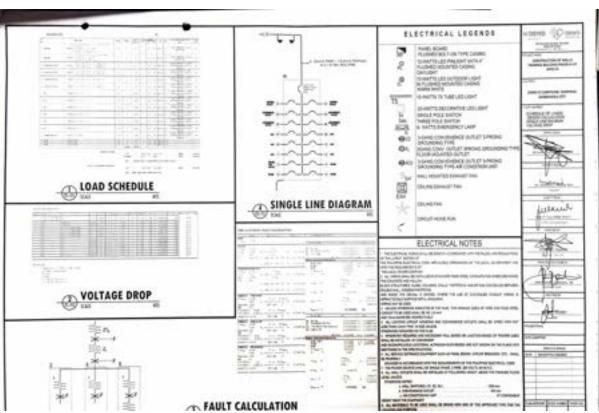

#### **TECHNICAL SPECIFICATION**

Requesting OBSU : CENTERS AND RESIDENTIAL CARE FACILITIES

TA Subject/Title : CONSTRUCTION OF SKILLS TRAINING BUILDING - PHASE III @AVRC III

Project Duration : 120 CALENDAR DAYS UPON RECEIPT OF NTP