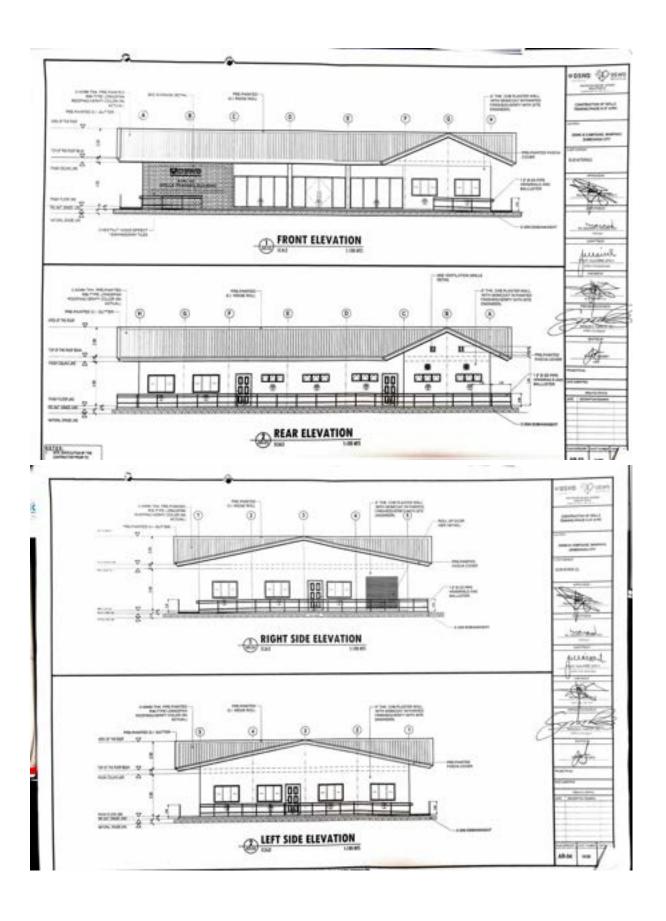

#### **TECHNICAL SPECIFICATION**

Requesting OBSU : CENTERS AND RESIDENTIAL CARE FACILITIES

TA Subject/Title : CONSTRUCTION OF SKILLS TRAINING BUILDING - PHASE III @AVRC III

Project Duration : 120 CALENDAR DAYS UPON RECEIPT OF NTP