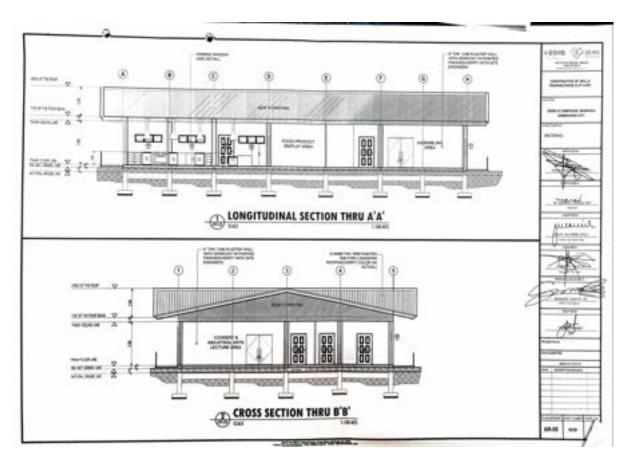

#### **TECHNICAL SPECIFICATION**

Requesting OBSU : CENTERS AND RESIDENTIAL CARE FACILITIES

TA Subject/Title : CONSTRUCTION OF SKILLS TRAINING BUILDING - PHASE III @AVRC III

Project Duration : 120 CALENDAR DAYS UPON RECEIPT OF NTP