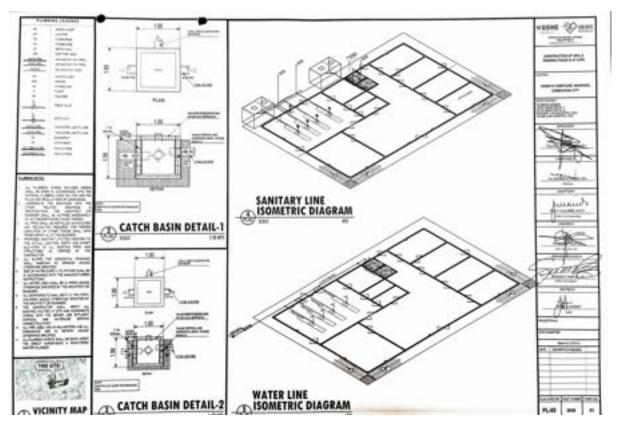

#### **TECHNICAL SPECIFICATION**

Requesting OBSU : CENTERS AND RESIDENTIAL CARE FACILITIES

TA Subject/Title : CONSTRUCTION OF SKILLS TRAINING BUILDING - PHASE III @AVRC III

Project Duration : 120 CALENDAR DAYS UPON RECEIPT OF NTP